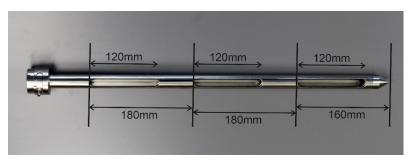

Overall Length:

Slot Length:

Slot Width:

Number of Slots

None

25mm

17mm

630mm

120mm

15mm

Slot Positions:

Nominal Weight of Sampler: 1.2kg

BSE/TSE statement: All polishing compounds used in the manufacture of this sampler are

free of animal products

Recommended Storage Conditions: Dry and ambient temperature